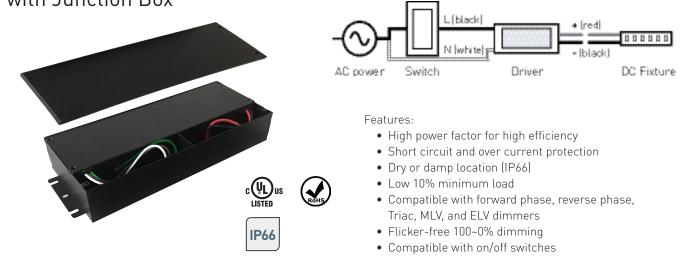

## PowerFactor Dimmable Drivers with Junction Box

| ltem #       |                             | AL-98-10-12120                                                          |
|--------------|-----------------------------|-------------------------------------------------------------------------|
| Output       | DC Voltage                  | 12V DC                                                                  |
|              | Voltage Regulation          | ±0.5V                                                                   |
|              | Rated current               | 10A                                                                     |
|              | Rated power                 | 120W                                                                    |
|              | Load Regulation             | ± 2%                                                                    |
| Input        | Voltage Range               | 100 ~ 277V AC                                                           |
|              | Frequency Range             | 47~63HZ                                                                 |
|              | Power Factor (Avg.)         | ≥0.99 (120V AC) ; ≥0.96 (277V AC)                                       |
|              | Full Load Efficiency (Avg.) | 82%                                                                     |
|              | AC Current (Max.)           | 1.7A (100V AC)                                                          |
|              | Inrush Current              | 20A, 50%, 1.6ms                                                         |
|              | Leakage Current             | <0.5mA                                                                  |
| Protection   | Short Circuit               | Short circuit protection: re-powers on after fault condition is removed |
|              | Overloading                 | ≤120% shut down o/p voltage, re-power on to recover                     |
| Environment  | Working Temp.               | -40~+60°C / -40~+140°F                                                  |
|              | Working Humidity            | 20~90%RH, non-condensing                                                |
|              | Storage Temp. Humidity      | -40~+80°C, -40~176°F / 10~95%RH                                         |
| Safety & EMC | Safety Standards            | UL 8750                                                                 |
|              | Withstand Voltage           | I/P-0/P: 1.88KV AC                                                      |
|              | Isolation Resistance        | I/P-0/P: 100MΩ/500V DC/25°C, 77°F/70%RH                                 |
|              | EMC Emission                | FCC Part 15 B                                                           |
| Other        | Warranty                    | 5 year limited                                                          |
|              | Size                        | 8.67"L x 3.67"W x 1.62"H                                                |